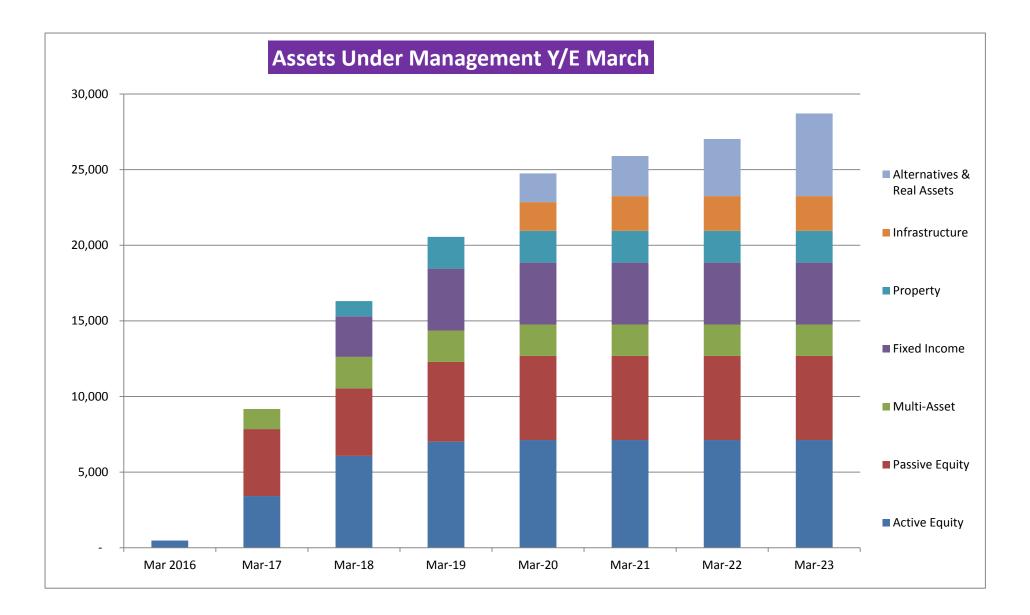

|     |       |         |      |      |       |      |      |      |    |    |      |    |      |    |      |      |      |      |
| and sub-fund openings            |      |      |      |        |        |        |      |     |       |         |      |      |       |      |      |      |    |    |      |    |      |    |      |      |      |      |
| Infrastructure - procurement     |      |      |      |        |        |        |      |     |       |         |      |      |       |      |      |      |    |    |      |    |      |    |      |      |      |      |
| and sub-fund openings            |      |      |      |        |        |        |      |     |       |         |      |      |       |      |      |      |    |    |      |    |      |    |      |      |      |      |